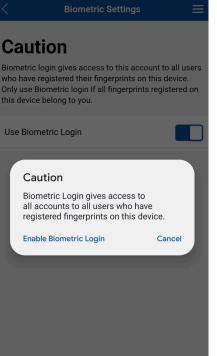

You can keep QuickView off, if you are using a shared device and you do not want the account balances to be visible.

In the **Biometric Setup** settings, you will be able to enable the Biometric Login.

Biometric login gives access to the BCU Link Mobile Banking app to all users who have registered fingerprints on the device.

| urrent Password<br>nter Current Password                                                                                                      |                |
|-----------------------------------------------------------------------------------------------------------------------------------------------|----------------|
| ew Password<br>nter New Password                                                                                                              |                |
| erify New Password                                                                                                                            |                |
| nter New Password                                                                                                                             |                |
| o change your Password enter your c<br>assword, then enter your new Passwo<br>by entering again. Your new Passwo<br>tween 8 to 32 characters. | ord and verify |
|                                                                                                                                               |                |
|                                                                                                                                               |                |
|                                                                                                                                               |                |
|                                                                                                                                               |                |
|                                                                                                                                               |                |
|                                                                                                                                               |                |
|                                                                                                                                               |                |
|                                                                                                                                               |                |
|                                                                                                                                               |                |
| Manage Payees                                                                                                                                 | 1              |
| Add Payee                                                                                                                                     |                |
| arrie Hydro                                                                                                                                   | Û              |
|                                                                                                                                               |                |
| a unita di buala a                                                                                                                            | ⑪              |
| arrie Hydro<br>2345678                                                                                                                        |                |
| 2345678                                                                                                                                       |                |
|                                                                                                                                               | Û              |
| 2345678<br>ollabria Visa<br>23456789                                                                                                          | Û              |
| 345678<br>ollabria Visa                                                                                                                       |                |