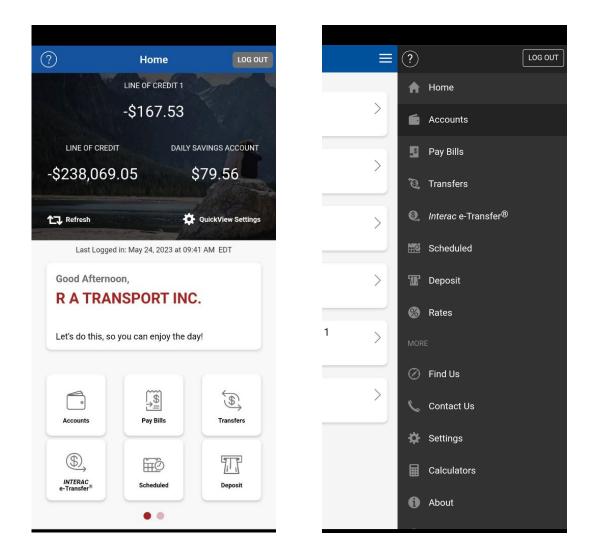

SEND CODE

On the home screen for BCU Link Mobile Banking you will see your QuickView, where you are able to see your balances to pre-selected accounts. You can select up to 3 accounts.

From the home screen, the options include Accounts, Pay Bills, Transfers, Interac e-Transfers, Scheduled, Deposit, Rates, Find Us, Contact Us, Settings, About and Calculators, where you can access all your banking needs.