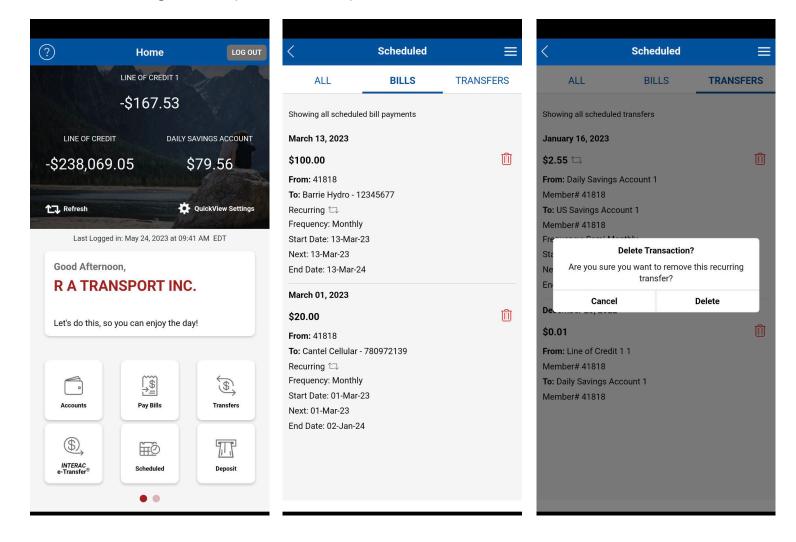

#### **Scheduled**

Under **Scheduled**, you will be able to view all your scheduled bill payments and transfers. In this section you will be able to delete any of the scheduled payments or transfers.