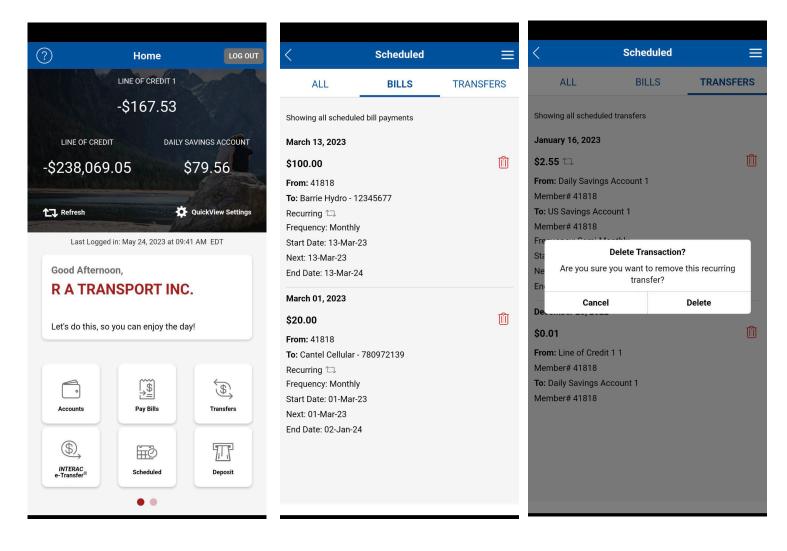

#### **Scheduled**

Under **Scheduled**, you will be able to view all your scheduled bill payments and transfers. In this section you will be able to delete any of the scheduled payments or transfers.