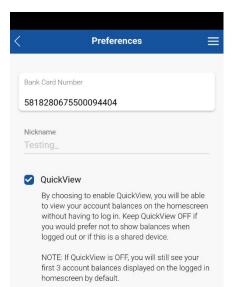

In the **Account Preferences** section, you will be able to enable QuickView for the homescreen of the BCU Link Mobile Banking. On the home screen you will be able to view account balances without having to login

You can keep QuickView off, if you are using a shared device and you do not want the account balances to be visible.

In the **Biometric Setup** settings, you will be able to enable the Biometric Login.