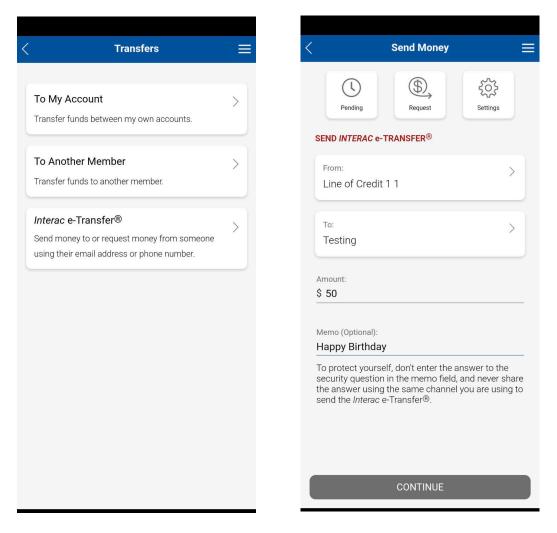

#### **Transfers**

Under Transfers, you will have access to: Transfer Between My Accounts, Transfer to Another Member, and Interac e-Transfer (Send Money, Request Money) and Autodeposit.

| Transfers                                   |   | 1                                            | Transfers   |
|---------------------------------------------|---|----------------------------------------------|-------------|
| Transfers                                   | = | <                                            | Transfers   |
|                                             |   | From:                                        |             |
| To My Account                               | > | Line of Cred                                 |             |
| Transfer funds between my own accounts.     |   |                                              |             |
| To Another Member                           |   | To:                                          |             |
| Transfer funds to another member.           | > | Daily Saving                                 | s Account 1 |
| Transfer funds to another member.           |   | Amount:                                      |             |
| Interac e-Transfer®                         |   | \$ 1000                                      |             |
| Send money to or request money from someone | > | -                                            |             |
| using their email address or phone number.  |   | Memo (Optional):                             |             |
|                                             |   | Enter Memo                                   |             |
|                                             |   |                                              |             |
|                                             |   | Now                                          |             |
|                                             |   | <ul> <li>Later</li> <li>Desurring</li> </ul> |             |
|                                             |   | <ul> <li>Recurring</li> </ul>                |             |
|                                             |   |                                              |             |
|                                             |   |                                              |             |
|                                             |   |                                              |             |
|                                             |   |                                              |             |
|                                             |   |                                              |             |
|                                             |   |                                              | CONTINUE    |

#### Interac e-Transfer

In the *Interac e-Transfer* section, you can Send funds from any of your BCU accounts to any contact you have added to your BCU Link contact list, and you can Request funds as well.

#### Send Money

First you select from which BCU Financial Account you would like the funds to be transferred from. Then select which contact you would like to transfer funds to.

Enter the Amount to be transferred. Enter only a dollar amount; with a period if there are cents, no commas need to be entered. There is an optional Message/Memo field available if you need to provide some additional information regarding the transfer.