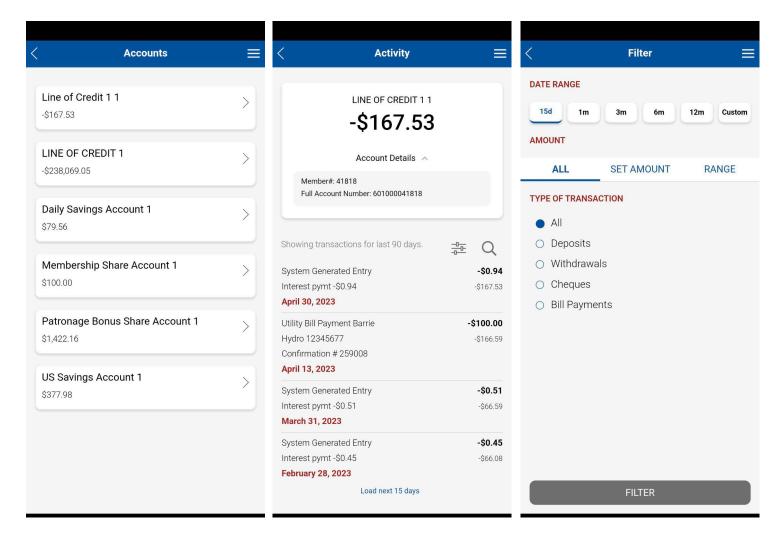

#### Accounts

Under Accounts, you will have access to all your accounts at BCU Financial.

You will be able to view your account details, view past transactions, and search your transaction history.

You will be able to select any of you BCU accounts, select the timeframe you would like to view, the type of transaction (Deposit, Withdrawal, Cheque, Bill Payment), search transactions for a set amount or for several transactions within a dollar amount range.