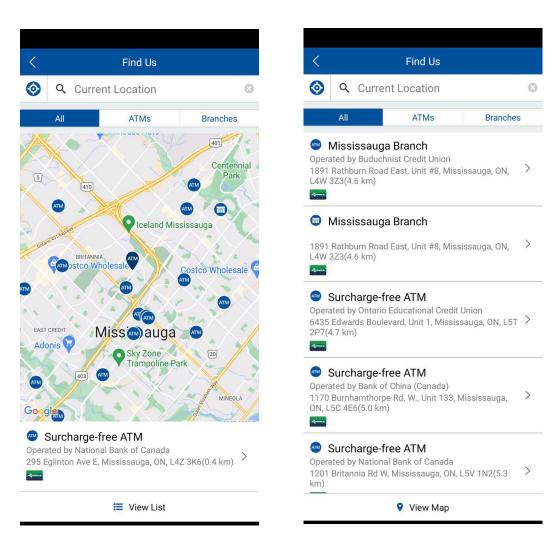

#### Find Us

When you click **Find Us**, you will see a map open on the screen which will allow you to locate your nearest BCU Financial Branch or you will be able to locate the nearest Exchange Network ATM, which always you to withdraw or deposits funds, just like you would at a BCU ATM, and the transactions are always surcharge-free.